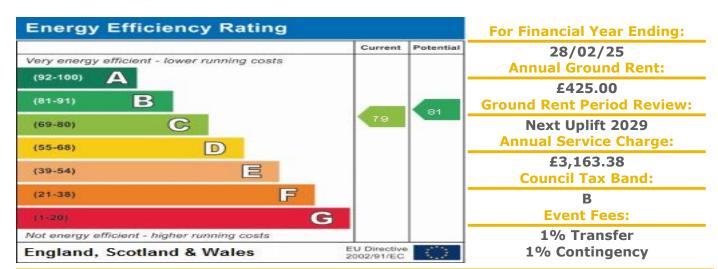

## **Property Description:**

A ONE BEDROOM RETIREMENT APARTMENT LOCATED ON THE GROUND FLOOR WITH PATIO DOOR LEADING TO PATIO AREA Cooper Court was constructed by McCarthy & Stone and comprises 56 apartments arranged over 3 floors each served by lift. The Development Manager can be contacted from various points within each property in the case of an emergency. For periods when the Development Manager is off duty there is a 24 hour Appello emergency call system. Each property comprises an entrance hall, lounge, kitchen, one or two bedrooms and bathroom. It is a condition of purchase that residents be over the age of 60 years. Please speak to our Property Consultant if you require information regarding "Event Fees" that may apply to this property.