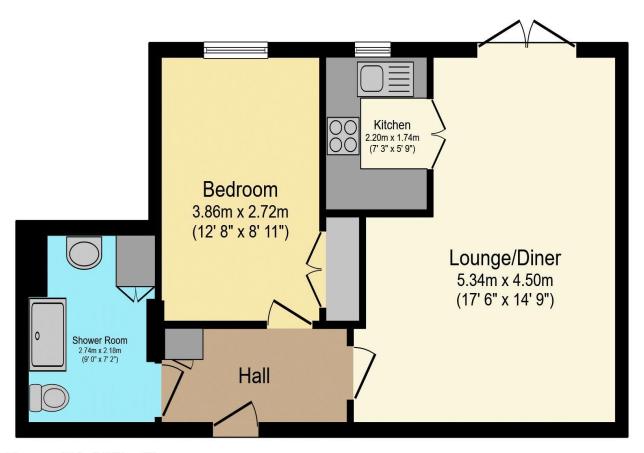

## Visit us at retirementhomesearch.co.uk

Total floor area 47.9 m<sup>2</sup> (515 sq.ft.) approx

This floor plan is for illustrative purposes only. It is not drawn to scale. Any measurements, floor areas (including any total floor area), openings and orientation are approximate. No details are guaranteed, they cannot be relied upon for any purpose and they do not form part of any agreement. No liability is taken for any error, omission or misstatement. A party must rely upon its own inspection(s). Powered by www.focalagent.com